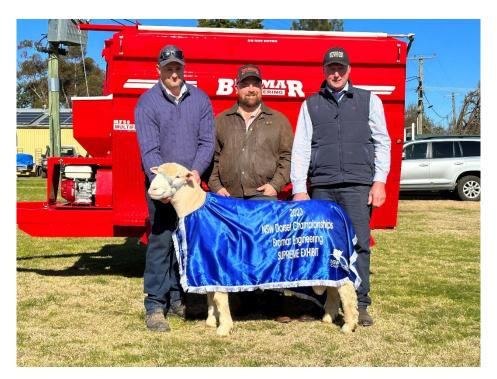

# **Supreme Exhibit**

Springwaters

Clipex Most Successful Exhibitor Hillden

Clipex Highest Strike Rate Hillden

|                                    | AUSTRALIAN STUCKSCAN SERVICES FIT LID | AN STOCE  | ISCAIN SE |                  |     |         |        |        |
|------------------------------------|---------------------------------------|-----------|-----------|------------------|-----|---------|--------|--------|
|                                    |                                       | Ra        | Raw Data  | _                |     |         |        |        |
| Exhibitor                          | Ram ID                                | ΓM        | Depth     | Width            | Fat | EMA     | EMA/LW | Fat/LW |
| <b>Class 23 - Stockscan Senior</b> |                                       |           |           |                  |     |         |        |        |
| Mt Bathurst                        | 59                                    | 114       | 47        | 100              | 7   | 36.19 ▼ | 0.317  | 0.061  |
| Springwaters                       | 85                                    | 139       | 26        | 114              | 10  | 49.16   | 0.354  | 0.072  |
| Hillden                            | 270                                   | 131       | 20        | 104              | œ   | 40.04   | 0.306  | 0.061  |
| Valley Vista                       | 105                                   | 113       | 52        | 101              | 0   | 40.44   | 0.358  | 0.080  |
| Hillden                            | 141                                   | 124       | 51        | 108              | 8   | 42.41   | 0.342  | 0.065  |
| Class 29 - Stockscan Intermed      | iate                                  |           |           |                  |     |         |        |        |
| Andbo                              | 18                                    | 120       | 46        | 103              | 12  | 36.48   | 0.304  | 0.100  |
| Mt Bathurst                        | 80                                    | 92        | 44        | 88               | 5   | 29.81   | 0.324  | 0.054  |
| Class 26 - Balmoral                |                                       |           |           |                  |     |         |        |        |
| Ashburnia                          | 175                                   | 132       | 55        | 112              | 6   | 47.43   | 0.359  | 0.068  |
| Mt Bathurst                        | 25                                    | 66        | 43        | <mark>92</mark>  | 9   | 30.46   | 0.308  | 0.061  |
| Valley Vista                       | 12                                    | 100       | 45        | 87               | 9   | 30.15   | 0.301  | 0.060  |
| Valley Vista Park                  | 12                                    | <u>93</u> | 46        | <u> 96</u>       | 7   | 34.00   | 0.366  | 0.075  |
| Springwaters                       | 91                                    | 133       | 54        | 114              | 11  | 47.40   | 0.356  | 0.083  |
| Valley Vista Park                  | 38                                    | 116       | 48        | 102              | 9   | 37.70   | 0.325  | 0.052  |
| Ascharmoo                          | 6                                     | 103       | 47        | <mark>3</mark> 3 | 6   | 33.66   | 0.327  | 0.087  |
| Hillden                            | 88                                    | 125       | 53        | 108              | 6   | 44.07   | 0.353  | 0.072  |
| Rene                               | 21                                    | 107       | 47        | <mark>92</mark>  | 7   | 34.38   | 0.321  | 0.065  |
| Hillden                            | 77                                    | 115       | 50        | 100              | 8   | 47.40   | 0.356  | 0.083  |
| Class 33 - Stockscan Junior        |                                       |           |           |                  |     |         |        |        |
| AScharmoo                          | 141                                   | 92.5      | 38        | 06               | 9   | 26.33   | 0.285  | 0.065  |
| Ascharmoo                          | 139                                   | 91        | 44        | 84               | 5   | 28.46   | 0.313  | 0.055  |
| Andbo                              | 124                                   | 107       | 47        | <mark>3</mark> 3 | 9   | 33.66   | 0.315  | 0.056  |
| Mt Bathurst                        | 266                                   | 84        | 40        | 87               | 5   | 26.80   | 0.319  | 0.060  |
| Springwaters                       | 504                                   | 102       | 45        | <mark>92</mark>  | œ   | 32.92   | 0.323  | 0.078  |
| ValleyVista                        | 338                                   | 84        | 39        | 86               | 5   | 25.83   | 0.307  | 0.060  |
| Vallev Vista                       | 300                                   | 80        | 45        | 70               | y   | 20 57   | 0 266  | 0.067  |